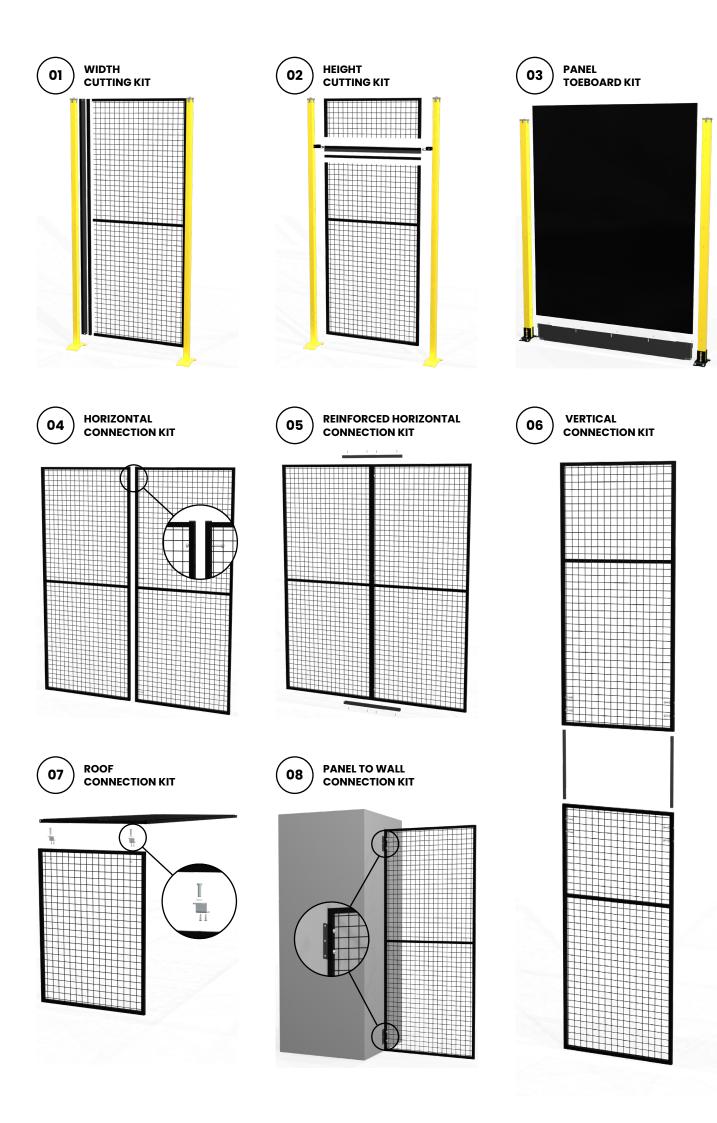

# 01. WIDTH CUTTING KIT

This accessory is used to resize the panel. Available as width re-sizing kit.

#### **COMPATIBILITY**

Protection guards with frame

### 02. HEIGHT CUTTING KIT

This accessory is used to resize the panel. Available as height re-sizing kit.

# 03. PANEL TOEBOARD KIT

This accessory is used to cover the opening between panel and floor.

# 04. HORIZONTAL CONNECTION KIT

This accessory is used to join panels. Available as horizontal connection kit.

# 05. REINFORCED HORIZONTAL CONNECTION KIT

This accessory is used to join panels. Available as horizontal connection kit with braces.

#### COMPATIBILITY

Protection guards with frame

# 06. VERTICAL CONNECTION KIT

This accessory is used to join panels. Available as vertical connection kit.

### 07. ROOF CONNECTION KIT

This accessory is used to join panels. Available as horizontal panel to vertical panel connection kit.

# 08. PANEL TO WALL CONNECTION KIT

This accessory is used to connect panels to the wall. Available as panel to wall kit.