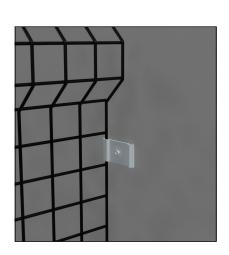

### 05. MODULA MESH TO WALL CONNECTION KIT

This accessory is used to connect panels to the wall..