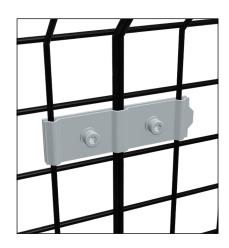

plates which are used to fix the panel to the Modula post by means of a captive screw. This kit is used when there are angles ≠ 90° and 2028 mm high posts.

#### **COMPATIBILITY**

Frameless protection systems

# 03. MODULA ≠ 90° FIXING KIT FOR 2493mm POSTS

This accessory is made of 5 plates which are used to fix the panel to the Modula post by means of a captive screw. This kit is used when there are angles ≠ 90° and 2028 mm high posts.

#### **COMPATIBILITY**

Frameless protection systems

## 04. MODULA MESH CONNECTION KIT

This accessory is used to connect panels.

#### **COMPATIBILITY**

Frameless protection systems

### 05. MODULA MESH TO WALL CONNECTION KIT

This accessory is used to connect panels to the wall..

#### **COMPATIBILITY**

Frameless protection systems