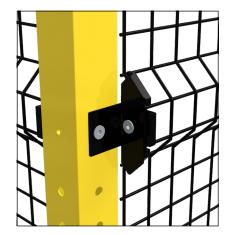

## 02. MODULA ≠ 90° FIXING KIT FOR 2028mm POSTS

This accessory is made of 4 plates which are used to fix the panel to the Modula post by means of a captive screw. This kit is used when there are angles ≠ 90° and 2028 mm high posts.

# 03. MODULA ≠ 90° FIXING KIT FOR 2493mm POSTS

This accessory is made of 5 plates which are used to fix the panel to the Modula post by means of a captive screw. This kit is used when there are angles ≠ 90° and 2028 mm high posts.