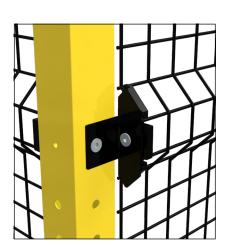

of 4 plates which are used to fix the panel to the Modula post by means of a captive screw. This kit is used when there are angles ≠ 90° and 2028 mm high posts.

#### **COMPATIBILITY**

Frameless protection systems

# 03. MODULA ≠ 90° FIXING KIT FOR 2493mm POSTS

This accessory is made of 5 plates which are used to fix the panel to the Modula post by means of a captive screw. This kit is used when there are angles ≠ 90° and 2028 mm high posts.

#### **COMPATIBILITY**

Frameless protection systems

## 04. MODULA MESH CONNECTION KIT

This accessory is used to connect panels.

#### **COMPATIBILITY**

Frameless protection systems

### 05. MODULA MESH TO WALL CONNECTION KIT

This accessory is used to connect panels to the wall..

#### **COMPATIBILITY**

Frameless protection systems