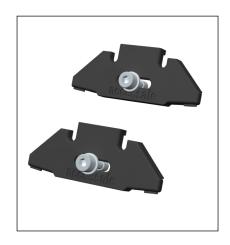

## 02. MODULA ≠ 90° FIXING KIT FOR 2028mm POSTS

This accessory is made of 4 plates which are used to fix the panel to the Modula post by means of a captive screw. This kit is used when there are angles ≠ 90° and 2028 mm high posts.

# 03. MODULA ≠ 90° FIXING KIT FOR 2493mm POSTS

This accessory is made of 5 plates which are used to fix the panel to the Modula post by means of a captive screw. This kit is used when there are angles ≠ 90° and 2028 mm high posts.