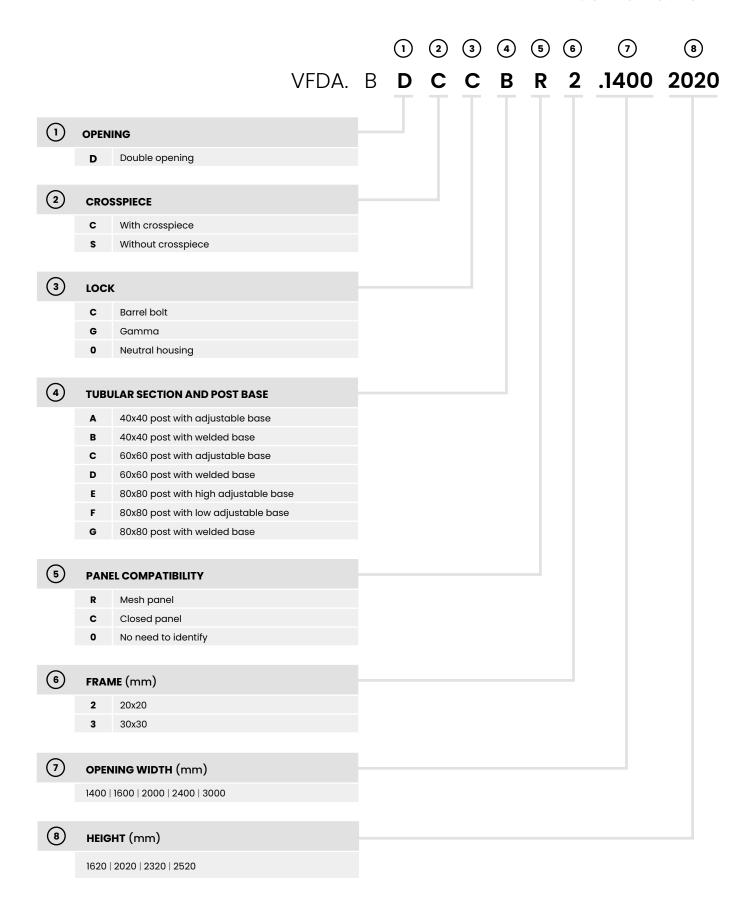

rd systems built with framed panels and META or VITERIA posts

# **COLOURS (RAL)**

All doors undergo epoxy coating process.



Other colours upon request.

## BASE, TUBULAR AND FLOOR FITTING

ADJUSTABLE BASE

WELDED BASE

40x40 <sup>2 M8</sup> galvanized steel mechanic plugs
60x60 <sup>4 M8</sup> galvanized steel mechanic plugs

PLATE SIZE: 192x100mm



40x40 <sup>2 M8</sup> galvanized stee mechanic plugs

Height setting 18mm

PLATE SIZE: 35x155mm



60x60 <sup>4 M8</sup> galvanized stee

Height setting 25mm

PLATE SIZE: 192x100mm



**80x80** 4 M8 galvanized steel mechanic plugs

PLATE SIZE: 200x200mm



80x80 <sup>4 M8</sup> galvanized steel mechanic plugs

Height setting 25mm



80x80 <sup>4 M8</sup> galvanized stee

Height setting 40mm

PLATE SIZE: 200x200mm

#### **CODE STRUCTURE**