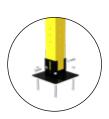

## BASE, TUBULAR AND FLOOR FITTING

ADJUSTABLE BASE

WELDED BASE

40x40 <sup>2 M8</sup> galvanized steel mechanic plugs
60x60 <sup>4 M8</sup> galvanized steel mechanic plugs

PLATE SIZE: 192x100mm

40x40 <sup>2 M8</sup> galvanized stee mechanic plugs