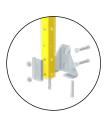

## BASE, TUBULAR AND FLOOR FITTING

ADJUSTABLE BASE

WELDED BASE

40x40 <sup>2 M8</sup> galvanized steel mechanic plugs
60x60 <sup>4 M8</sup> galvanized steel mechanic plugs

PLATE SIZE: 192x100mm

40x40 <sup>2 M8</sup> galvanized stee mechanic plugs

Height setting 18mm

PLATE SIZE: 35x155mm

60x60 <sup>4 M8</sup> galvanized stee

Height setting 25mm

PLATE SIZE: 192x100mm

**80x80** 4 M8 galvanized steel mechanic plugs

PLATE SIZE: 200x200mm

80x80 <sup>4 M8</sup> galvanized steel mechanic plugs