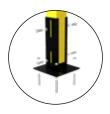

## BASE, TUBULAR AND FLOOR FITTING

ADJUSTABLE BASE

WELDED BASE

40x40 <sup>2 M8</sup> galvanized steel mechanic plugs
60x60 <sup>4 M8</sup> galvanized steel mechanic plugs

PLATE SIZE: 192x100mm

40x40 <sup>2 M8</sup> galvanized stee mechanic plugs