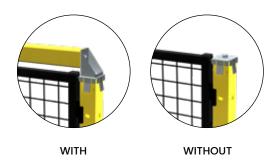

# **DOUBLE HINGED**

Double leaf hinged doors, with zinc coated iron hinges, can be built using all Access ranges of framed panels. The door can be pre assembled at our factory, or it can be supplied as Door in a Box, to be assembled on site. Posts and assembly accessories are supplied but door panels need to be purchased separately. All doors have floor fixing plugs and include UNI EN ISO 14120 captive bolts.