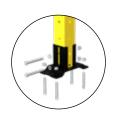

## BASE, TUBULAR AND FLOOR FITTING

ADJUSTABLE BASE

WELDED BASE

40x40 <sup>2 M8</sup> galvanized steel mechanic plugs
60x60 <sup>4 M8</sup> galvanized steel mechanic plugs

PLATE SIZE: 192x100mm

40x40 <sup>2 M8</sup> galvanized stee mechanic plugs

Height setting 18mm

PLATE SIZE: 35x155mm

60x60 <sup>4 M8</sup> galvanized stee

Height setting 25mm

PLATE SIZE: 192x100mm

**80x80** 4 M8 galvanized steel mechanic plugs

PLATE SIZE: 200x200mm

80x80 <sup>4 M8</sup> galvanized steel mechanic plugs

Height setting 25mm

80x80 <sup>4 M8</sup> galvanized stee

Height setting 40mm

PLATE SIZE: 200x200mm