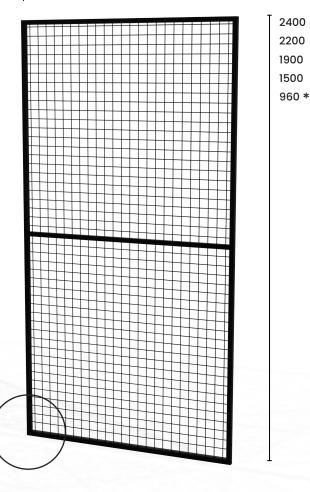

The panel provides a standard fixing hole for captive screws and other accessories.

MESH: 40x40mm 3mm thread

250 400 700 800 1000 1200 1500 2000

(mm)

# **COLOURS (RAL)**

Panels undergo epoxy coating

7035

Other colours upon request

\* For guards at a height lower than 1400 mm, extra safety measures apply as required by UNI EN ISO 13857 standard.