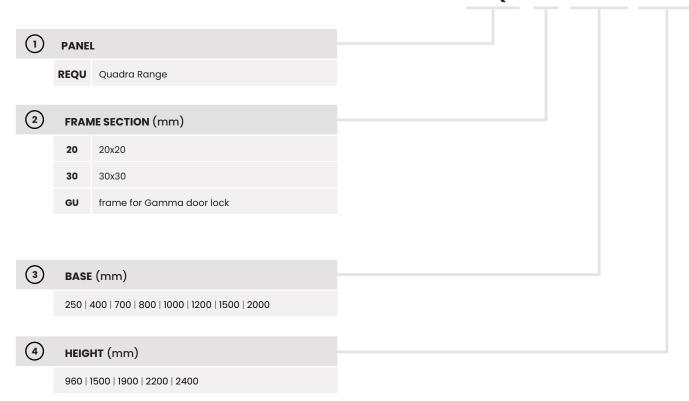

# **PANELS**

# QUADRA RANGE

QUADRA electro-welded mesh machinery protection guard have 40x40mm mesh and 3mm thread. Frames come in two sizes:



Quadra protection guards are employed to safeguard plants and machinery whose distance from danger area must be equal or above 200 mm.

The panel provides a standard fixing hole for captive screws and other accessories.

MESH: 40x40mm 3mm thread



250 400 700 800 1000 1200 1500 2000

(mm)

### **COMPATIBILITY**

Panel fixing system - META posts and VITERIA posts

# **COLOURS (RAL)**

Panels undergo epoxy coating



7035

Other colours upon request

\* For guards at a height lower than 1400 mm, extra safety measures apply as required by UNI EN ISO 13857 standard.

## **CODE STRUCTURE**

1 2 3 4

VFPA. **REQU 20 .0250 0960** 



#### ISO 14120

Statement of conformity TÜV Nord : DM - 124554-17 in combination with META posts

Self-certification in combination with VITERIA posts

## ISO 3834-3

Welding 3834-3 ICIM: 3834-100009-00

#### Impact test UNI EN ISO 14120



Access Protection guards have passed the dynamic resistance test from impacts outside the danger area. Test was performed using the PENDULUM TEST procedure as required by UNI EN ISO 14120 standard.