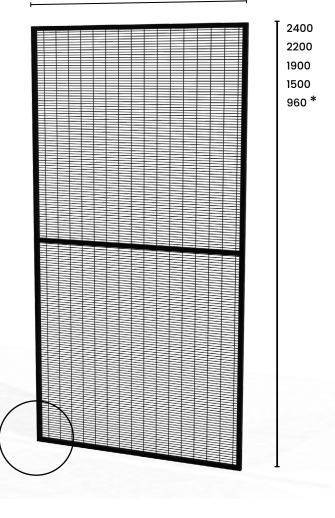

The panel provides a standard fixing hole for captive screws and other accessories.

MESH: 60x11mm 3mm thread

1000

800

700

250

400

1200

(mm)

### ISO 14120

Statement of conformity TÜV Nord : DM - 124554-17 in combination with META posts

960 | 1500 | 1900 | 2200 | 2400

Self-certification in combination with VITERIA posts