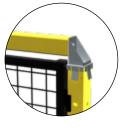

# SINGLE HINGED

Single leaf hinged doors, with zinc coated iron hinges, can be built using all Access ranges of framed panels. The door can be pre assembled at our factory, or it can be supplied as Door in a Box, to be assembled on site. Posts and assembly accessories are supplied but door panels need to be purchased separately. All doors have floor fixing plugs and include UNI EN ISO 14120 captive bolts.

#### COMPATIBILITY

Doors are compatible with guard systems built with framed panels and META or VITERIA posts