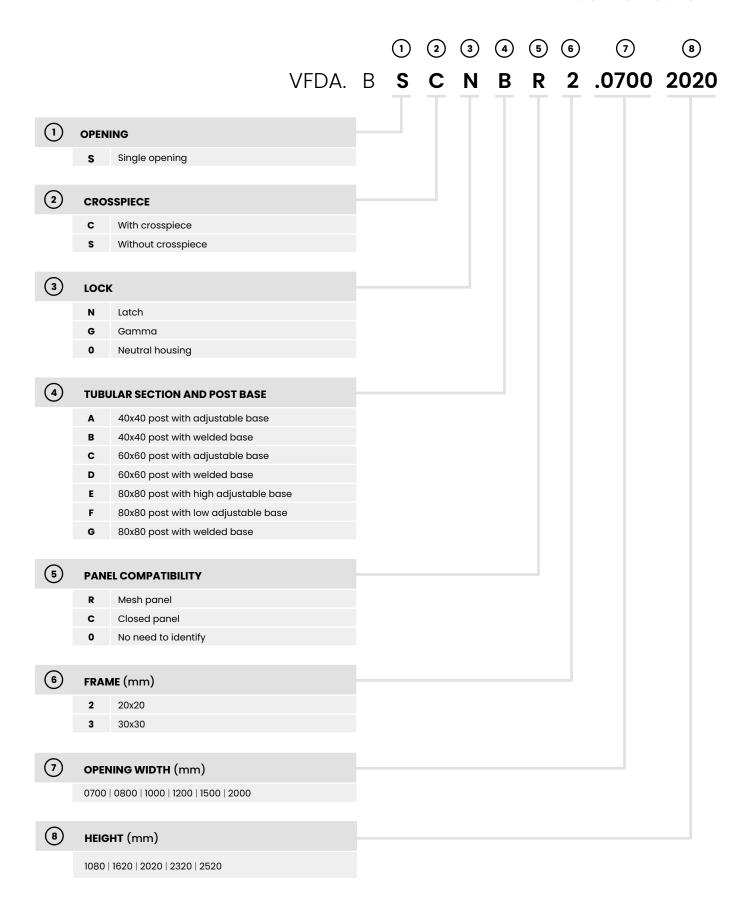

th guard systems built with framed panels and META or VITERIA posts

# **COLOURS (RAL)**

All doors undergo epoxy coating process.



9005



1018



Other colours upon request.

## BASE, TUBULAR AND FLOOR FITTING

#### WELDED BASE \_\_



40x40 <sup>2 M8</sup> galvanized steel

60x60 4 M8 galvanized ste

PLATE SIZE: 192x100mm



40x40 <sup>2 M8</sup> galvanized steel

Height setting 18mm

PLATE SIZE: 35x155mm



60x60 <sup>4 M8</sup> galvanized steel

Height setting 25mm

PLATE SIZE: 192x100mm



80x80 <sup>4 M8</sup> galvanized steel mechanic plugs

PLATE SIZE: 200x200mm



80x80 <sup>4 M8</sup> galvanized steel mechanic plugs

Height setting 25mm

PLATE SIZE: 200x200mm



**80x80** 4 M8 galvanized steel mechanic plugs

Height setting 40mm

PLATE SIZE: 200x200mm

### **CODE STRUCTURE**