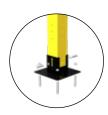

## BASE, TUBULAR AND FLOOR FITTING

#### WELDED BASE \_\_

40x40 <sup>2 M8</sup> galvanized steel

60x60 4 M8 galvanized ste

PLATE SIZE: 192x100mm

40x40 <sup>2 M8</sup> galvanized steel

Height setting 18mm

PLATE SIZE: 35x155mm

60x60 <sup>4 M8</sup> galvanized steel

Height setting 25mm

PLATE SIZE: 192x100mm

80x80 <sup>4 M8</sup> galvanized steel mechanic plugs

PLATE SIZE: 200x200mm

80x80 <sup>4 M8</sup> galvanized steel mechanic plugs

Height setting 25mm

PLATE SIZE: 200x200mm

**80x80** 4 M8 galvanized steel mechanic plugs

Height setting 40mm

PLATE SIZE: 200x200mm