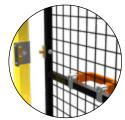

#### **NEUTRAL**

Lock-free system for optional fitting of accessories such as a safety push bar or safety electronic locks.

COMPATIBILITY: ALL FRAMED PANELS