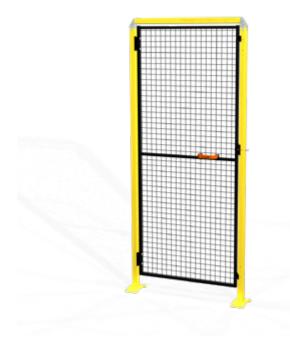

## **DOOR**

# SINGLE HINGED

Single leaf hinged doors, with zinc coated iron hinges, can be built using all Access ranges of framed panels. The door can be pre assembled at our factory, or it can be supplied as Door in a Box, to be assembled on site. Posts and assembly accessories are supplied but door panels need to be purchased separately. All doors have floor fixing plugs and include UNI EN ISO 14120 captive bolts.