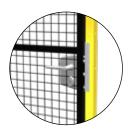

#### LATCH

Brass mechanic groove and tongue lock.

COMPATIBILITY: ALL FRAMED PANELS

#### COMPATIBILITY

Doors are compatible with guard systems built with framed panels and META or VITERIA posts