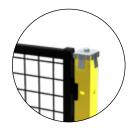

# SINGLE HINGED

Single leaf hinged doors, with zinc coated iron hinges, can be built using all Access ranges of framed panels. The door can be pre assembled at our factory, or it can be supplied as Door in a Box, to be assembled on site. Posts and assembly accessories are supplied but door panels need to be purchased separately. All doors have floor fixing plugs and include UNI EN ISO 14120 captive bolts.

#### COMPATIBILITY

Doors are compatible with guard systems built with framed panels and META or VITERIA posts