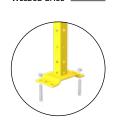

#### WELDED BASE \_\_

40x40 <sup>2 M8</sup> galvanized steel

60x60 4 M8 galvanized ste

PLATE SIZE: 192x100mm

40x40 <sup>2 M8</sup> galvanized steel

Height setting 18mm

PLATE SIZE: 35x155mm

60x60 <sup>4 M8</sup> galvanized steel

Height setting 25mm

PLATE SIZE: 192x100mm

80x80 <sup>4 M8</sup> galvanized steel mechanic plugs

PLATE SIZE: 200x200mm

80x80 <sup>4 M8</sup> galvanized steel mechanic plugs

Height setting 25mm

PLATE SIZE: 200x200mm

**80x80** 4 M8 galvanized steel mechanic plugs

Height setting 40mm

PLATE SIZE: 200x200mm