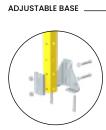

#### WELDED BASE \_\_

40x40 <sup>2 M8</sup> galvanized steel

60x60 4 M8 galvanized ste

PLATE SIZE: 192x100mm

40x40 <sup>2 M8</sup> galvanized steel

Height setting 18mm

PLATE SIZE: 35x155mm

60x60 <sup>4 M8</sup> galvanized steel

Height setting 25mm

PLATE SIZE: 192x100mm

80x80 <sup>4 M8</sup> galvanized steel mechanic plugs

PLATE SIZE: 200x200mm

80x80 <sup>4 M8</sup> galvanized steel mechanic plugs

Height setting 25mm

PLATE SIZE: 200x200mm

**80x80** 4 M8 galvanized steel mechanic plugs

Height setting 40mm

PLATE SIZE: 200x200mm