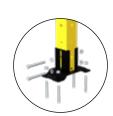

## BASE, TUBULAR AND FLOOR FITTING

#### WELDED BASE \_\_

40x40 <sup>2 M8</sup> galvanized steel

60x60 4 M8 galvanized ste

PLATE SIZE: 192x100mm

40x40 <sup>2 M8</sup> galvanized steel

Height setting 18mm

PLATE SIZE: 35x155mm

60x60 <sup>4 M8</sup> galvanized steel

Height setting 25mm

PLATE SIZE: 192x100mm

80x80 <sup>4 M8</sup> galvanized steel mechanic plugs

PLATE SIZE: 200x200mm

80x80 <sup>4 M8</sup> galvanized steel mechanic plugs

Height setting 25mm

PLATE SIZE: 200x200mm

**80x80** 4 M8 galvanized steel mechanic plugs

Height setting 40mm

PLATE SIZE: 200x200mm