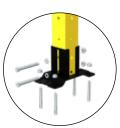

## BASE, TUBULAR AND FLOOR FITTING

WELDED BASE

**60x60** 4 M8 galvanized steel mechanic plugs

PLATE SIZE: 192x100mm

ADJUSTABLE BASE \_

**60x60** 4 M8 galvanized steel mechanic plugs

Height setting 25mm

PLATE SIZE: 192x100mm