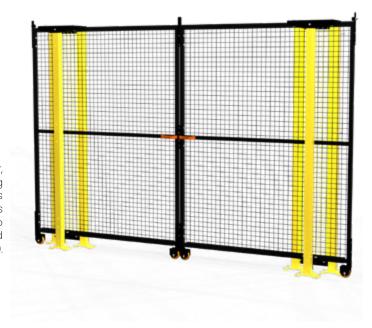

# **SLIDING DOOR**

# **ROLLER BEARINGS AND WHEELS DOUBLE OPENING**

The double opening roller bearings and wheels sliding door, featuring ogives which get the door to slide, can be built using any of Access framed panels. The door can be ordered as Door in a Box to be assembled on-site. Accessories and posts for assembly are supplied whereas the door panels need to be purchases separately in T30 version. All doors are provided with floor fixing plugs and captive bolts as per UNI EN ISO14120.

### COMPATIBILITY

Doors are compatible with guard systems built with framed panels and META or VITERIA posts