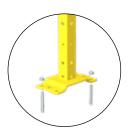

## BASE, TUBULAR AND FLOOR FITTING

WELDED BASE

**60x60** 4 M8 galvanized steel mechanic plugs

PLATE SIZE: 192x100mm

ADJUSTABLE BASE \_

**60x60** 4 M8 galvanized steel mechanic plugs

Height setting 25mm

PLATE SIZE: 192x100mm