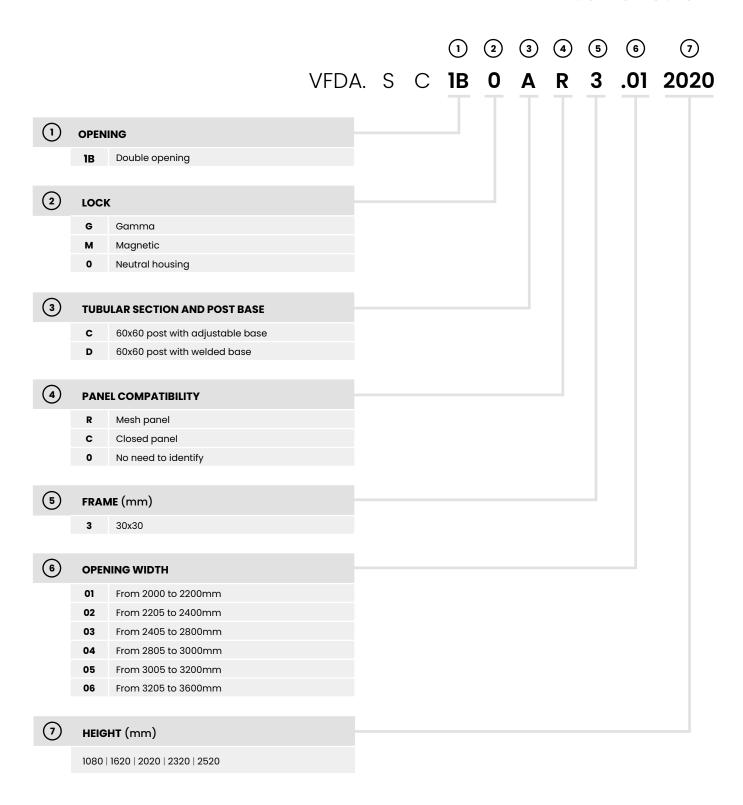

aluminum handles. Key lock is available

COMPATIBILITY: DEDICATED PANELS IN 30mm TUBULAR



#### MAGNETIC

Magnetic locking system

COMPATIBILITY: ALL FRAMED PANELS



#### **NEUTRAL**

Lock-free system for optional fitting of accessories such as a safety push bar or safety electronic locks.

COMPATIBILITY: ALL FRAMED PANELS

### COMPATIBILITY

Doors are compatible with guard systems built with framed panels and META or VITERIA posts

# **COLOURS (RAL)**

All doors undergo epoxy coating process.





7035

Other colours upon request.

## BASE, TUBULAR AND FLOOR FITTING

WELDED BASE



**60x60** 4 M8 galvanized steel mechanic plugs

PLATE SIZE: 192x100mm

ADJUSTABLE BASE \_



**60x60** 4 M8 galvanized steel mechanic plugs

Height setting 25mm

PLATE SIZE: 192x100mm

## **CODE STRUCTURE**