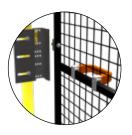

#### **GAMMA**

High quality lock with aluminum housing and stainless steel mechanism. It is supplied with a set of 2 anodized aluminum handles. Key lock is available upon

COMPATIBILITY: DEDICATED PANELS IN 30mm TUBULAR