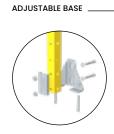

### BASE, TUBULAR AND FLOOR FITTING

WELDED BASE \_

**40x40** <sup>2 M8</sup> galvanized steel mechanic plugs

**40x40** <sup>2 M8</sup> galvanized steel mechanic plugs

60x60 <sup>4 M8</sup> galvanized steel mechanic plugs

PLATE SIZE: 192x100mm

Height setting 18mm

60x60 4 M8 galvanized steel mechanic plugs

Height setting 25mm

80x80 <sup>4 M8</sup> galvanized steel

Height setting 25mm PLATE SIZE: 200x200mm

80x80 4 M8 galvanized steel