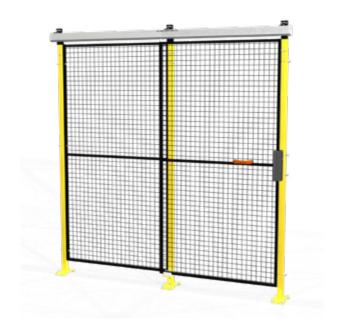

# **SLIDING DOOR**

# **UPPER BINARY**

## SINGLE OPENING

The upper binary single opening sliding door, featuring an extra-strong aluminum rail fitted to the posts with special quills can be built using any of Access framed panels. This door can be pre-assembled in the factory or ordered as Door in a Box. Accessories and posts for assembly are supplied whereas the door panels need to be purchased separately. All doors are provided with floor fixing plugs and captive bolts as per UNI FN ISO14120