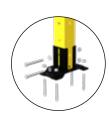

### BASE, TUBULAR AND FLOOR FITTING

WELDED BASE \_

**40x40** <sup>2 M8</sup> galvanized steel mechanic plugs

**40x40** <sup>2 M8</sup> galvanized steel mechanic plugs

60x60 <sup>4 M8</sup> galvanized steel mechanic plugs

PLATE SIZE: 192x100mm

Height setting 18mm

60x60 4 M8 galvanized steel mechanic plugs

Height setting 25mm

80x80 <sup>4 M8</sup> galvanized steel

Height setting 25mm PLATE SIZE: 200x200mm

80x80 4 M8 galvanized steel