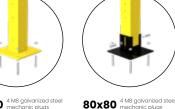

### BASE, TUBULAR AND FLOOR FITTING

WELDED BASE \_

**40x40** <sup>2 M8</sup> galvanized steel mechanic plugs

**40x40** <sup>2 M8</sup> galvanized steel mechanic plugs

60x60 <sup>4 M8</sup> galvanized steel mechanic plugs

PLATE SIZE: 192x100mm

Height setting 18mm

60x60 4 M8 galvanized steel mechanic plugs

Height setting 25mm

80x80 <sup>4 M8</sup> galvanized steel

Height setting 25mm PLATE SIZE: 200x200mm

80x80 4 M8 galvanized steel