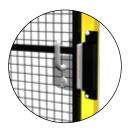

#### LATCH

Brass mechanic groove and tongue lock

COMPATIBILITY: ALL FRAMED PANELS

#### **NEUTRAL**

Lock-free system for optional fitting of accessories such as a safety push bar or safety electronic locks

COMPATIBILITY: ALL FRAMED PANELS