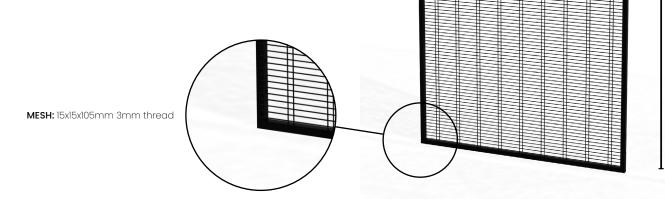

# TEC RANGE

TEC electro-welded mesh machinery protection guard have 15X15x105mm mesh and 3mm thread. Frames come in two sizes:

TEC protection guards are employed to safeguard plants and machinery whose distance from danger area must be equal or above 100 mm.

The panel provides a standard fixing hole for captive screws and other accessories.