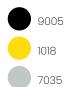

## **COLOURS (RAL)**

Panels undergo epoxy coating

Other colours upon request

For guards at a height lower than 1400 mm, extra safety measures apply as required by UNI EN ISO 13857 standard.

1000

800

700

250