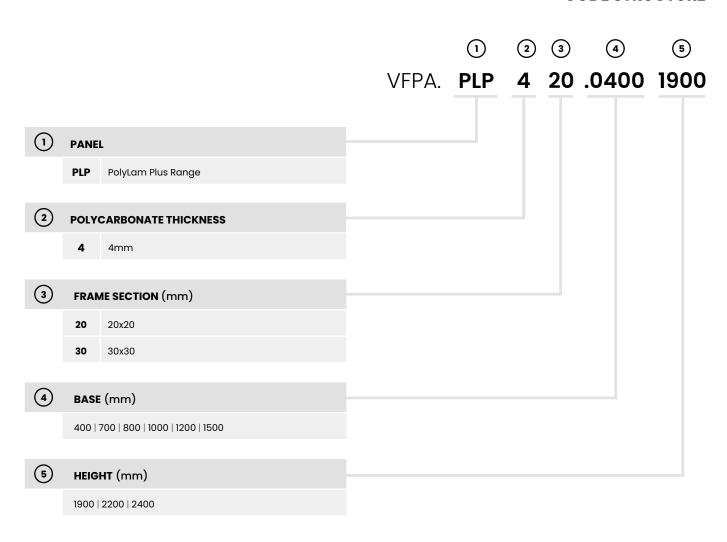

1200 1500 (mm) 1000 800 400 700 2400 PolyLam Plus machinery safety guards are composed by 1mm laser-worked metal sheet for the lower part and 4mm 2200 polycarbonate for the upper part. 1900 Frames come in two sizes: FRAME FRAME mm mm These guards are employed when the danger area is close and prevention from dust, sparks or liquid leaks is needed yet visibility within danger area is guaranteed. Distance from danger area can be as little as 0mm. The panel is provided with a standard hole to house toughening captive fixing screws and other accessories. METAL SHEET THICKNESS: 1mm POLYCARBONATE THICKNESS: 4mm

## **COMPATIBILITY**

Panel fixing system - META posts and VITERIA posts

# **COLOURS (RAL)**

Panels undergo epoxy coating



7035

Other colours upon request

## **CODE STRUCTURE**



### ISO 14120

Statement of conformity TÜV Nord : DM - 124554-17 in combination with META posts

Self-certification in combination with VITERIA posts

#### ISO 3834-3

Welding 3834-3 ICIM: 3834-100009-00

#### Impact test UNI EN ISO 14120



Access Protection guards have passed the dynamic resistance test from impacts outside the danger area. Test was performed using the PENDULUM TEST procedure as required by UNI EN ISO 14120 standard.