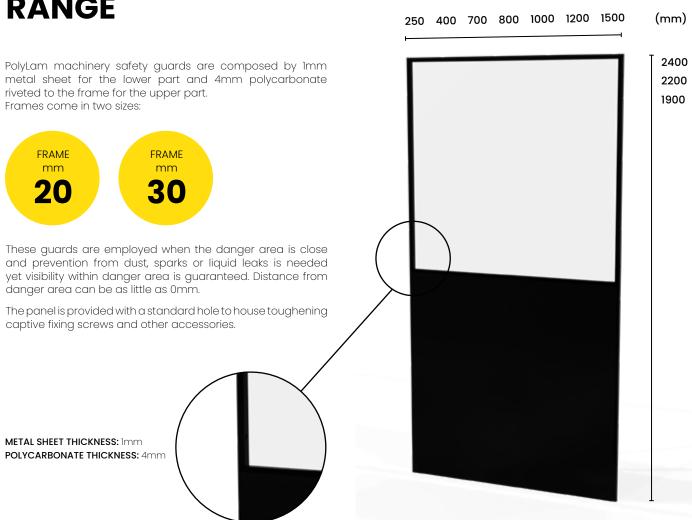

# **COMPOSITE PANELS**

# POLYLAM RANGE



## **COMPATIBILITY**

Panel fixing system - META posts and VITERIA posts

# **COLOURS (RAL)**

Panels undergo epoxy coating



1018

7035

Other colours upon request

## **CODE STRUCTURE**



#### ISO 14120

Statement of conformity TÜV Nord : DM - 124554-17 in combination with META posts

Self-certification in combination with VITERIA posts

### ISO 3834-3

Welding 3834-3 ICIM: 3834-100009-00

### Impact test UNI EN ISO 14120



Access Protection guards have passed the dynamic resistance test from impacts outside the danger area. Test was performed using the PENDULUM TEST procedure as required by UNI EN ISO 14120 standard.