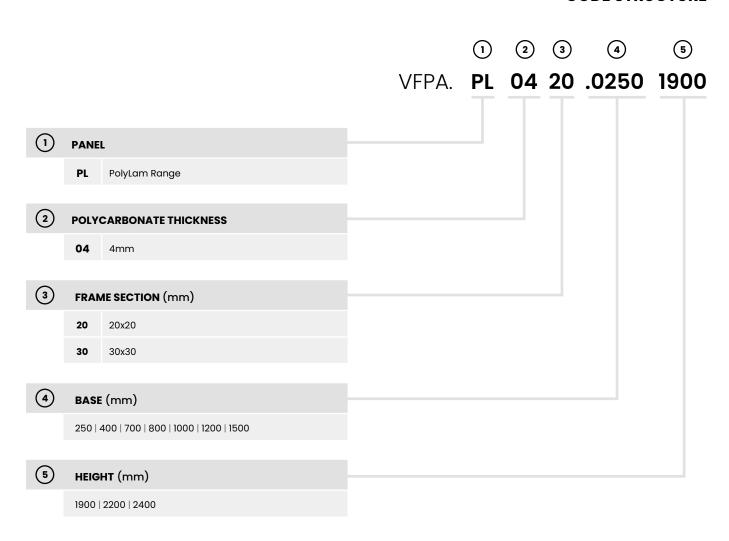

# **COMPOSITE PANELS**

# POLYLAM RANGE



## **COMPATIBILITY**

Panel fixing system - META posts and VITERIA posts

# **COLOURS (RAL)**

Panels undergo epoxy coating



1018

7035

Other colours upon request

## **CODE STRUCTURE**



#### ISO 14120

Statement of conformity TÜV Nord : DM - 124554-17 in combination with META posts

Self-certification in combination with VITERIA posts

### ISO 3834-3

Welding 3834-3 ICIM: 3834-100009-00

### Impact test UNI EN ISO 14120



Access Protection guards have passed the dynamic resistance test from impacts outside the danger area. Test was performed using the PENDULUM TEST procedure as required by UNI EN ISO 14120 standard.