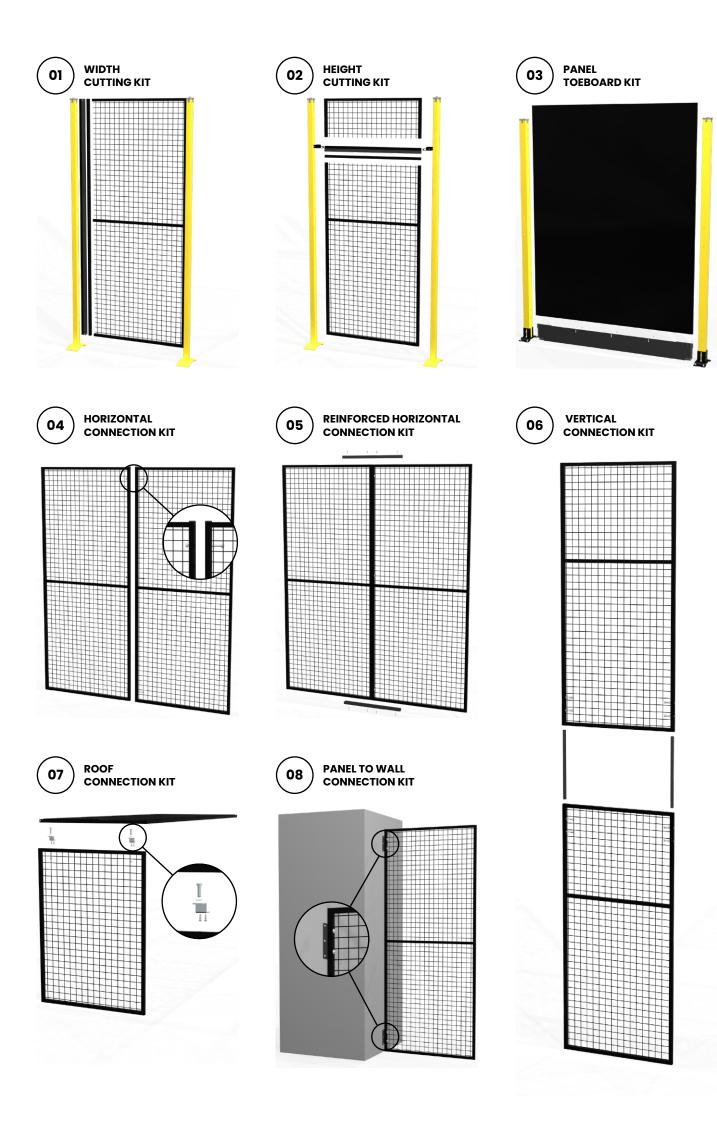

# 01. WIDTH CUTTING KIT

This accessory is used to resize the panel. Available as width re-sizing kit.

#### **COMPATIBILITY**

Protection guards with frame

### 02. HEIGHT CUTTING KIT

This accessory is used to resize the panel. Available as height re-sizing kit.

# 03. PANEL TOEBOARD KIT

This accessory is used to cover the opening between panel and floor.

# 04. HORIZONTAL CONNECTION KIT

This accessory is used to join panels. Available as horizontal connection kit

# 05. REINFORCED HORIZONTAL CONNECTION KIT

This accessory is used to join panels. Available as horizontal connection kit with braces.

#### COMPATIBILITY

Protection guards with frame

# 06. VERTICAL CONNECTION KIT

This accessory is used to join panels. Available as vertical connection kit.

## 07. ROOF CONNECTION KIT

This accessory is used to join panels. Available as horizontal panel to vertical panel connection kit.

# 08. PANEL TO WALL CONNECTION KIT

This accessory is used to connect panels to the wall. Available as panel to wall kit.