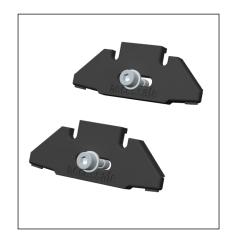

## 02. MODULA ≠ 90° FIXING KIT FOR 2028mm POSTS

This accessory is made of 4 plates which are used to fix the panel to the Modula post by means of a captive screw. This kit is used when there are angles ≠ 90° and 2028 mm high posts.

# 03. MODULA ≠ 90° FIXING KIT FOR 2493mm POSTS

This accessory is made of 5 plates which are used to fix the panel to the Modula post by means of a captive screw. This kit is used when there are angles ≠ 90° and 2028 mm high posts.