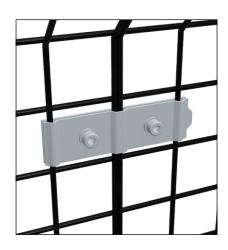

tes which are used to fix the panel to the Modula post by means of a captive screw. This kit is used when there are angles ≠ 90° and 2028 mm high posts.

#### **COMPATIBILITY**

Frameless protection systems

# 03. MODULA ≠ 90° FIXING KIT FOR 2493mm POSTS

This accessory is made of 5 plates which are used to fix the panel to the Modula post by means of a captive screw. This kit is used when there are angles ≠ 90° and 2028 mm high posts.

#### **COMPATIBILITY**

Frameless protection systems

### 04. MODULA MESH CONNECTION KIT

This accessory is used to connect panels.

#### **COMPATIBILITY**

Frameless protection systems

### 05. MODULA MESH TO WALL CONNECTION KIT

This accessory is used to connect panels to the wall..

#### **COMPATIBILITY**

Frameless protection systems