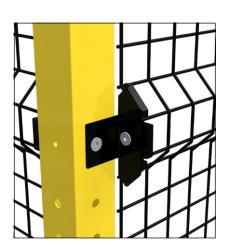

4 plates which are used to fix the panel to the Modula post by means of a captive screw. This kit is used when there are angles ≠ 90° and 2028 mm high posts.

#### **COMPATIBILITY**

Frameless protection systems

# 03. MODULA ≠ 90° FIXING KIT FOR 2493mm POSTS

This accessory is made of 5 plates which are used to fix the panel to the Modula post by means of a captive screw. This kit is used when there are angles ≠ 90° and 2028 mm high posts.

#### **COMPATIBILITY**

Frameless protection systems

### 04. MODULA MESH CONNECTION KIT

This accessory is used to connect panels.

#### **COMPATIBILITY**

Frameless protection systems

### 05. MODULA MESH TO WALL CONNECTION KIT

This accessory is used to connect panels to the wall..

#### **COMPATIBILITY**

Frameless protection systems