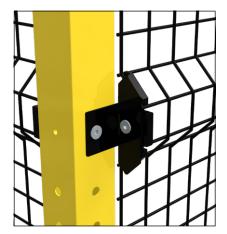

## 02. MODULA ≠ 90° FIXING KIT FOR 2028mm POSTS

This accessory is made of 4 plates which are used to fix the panel to the Modula post by means of a captive screw. This kit is used when there are angles ≠ 90° and 2028 mm high posts.

# 03. MODULA ≠ 90° FIXING KIT FOR 2493mm POSTS

This accessory is made of 5 plates which are used to fix the panel to the Modula post by means of a captive screw. This kit is used when there are angles ≠ 90° and 2028 mm high posts.