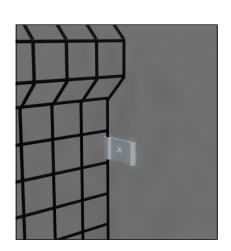

### 05. MODULA MESH TO WALL CONNECTION KIT

This accessory is used to connect panels to the wall..