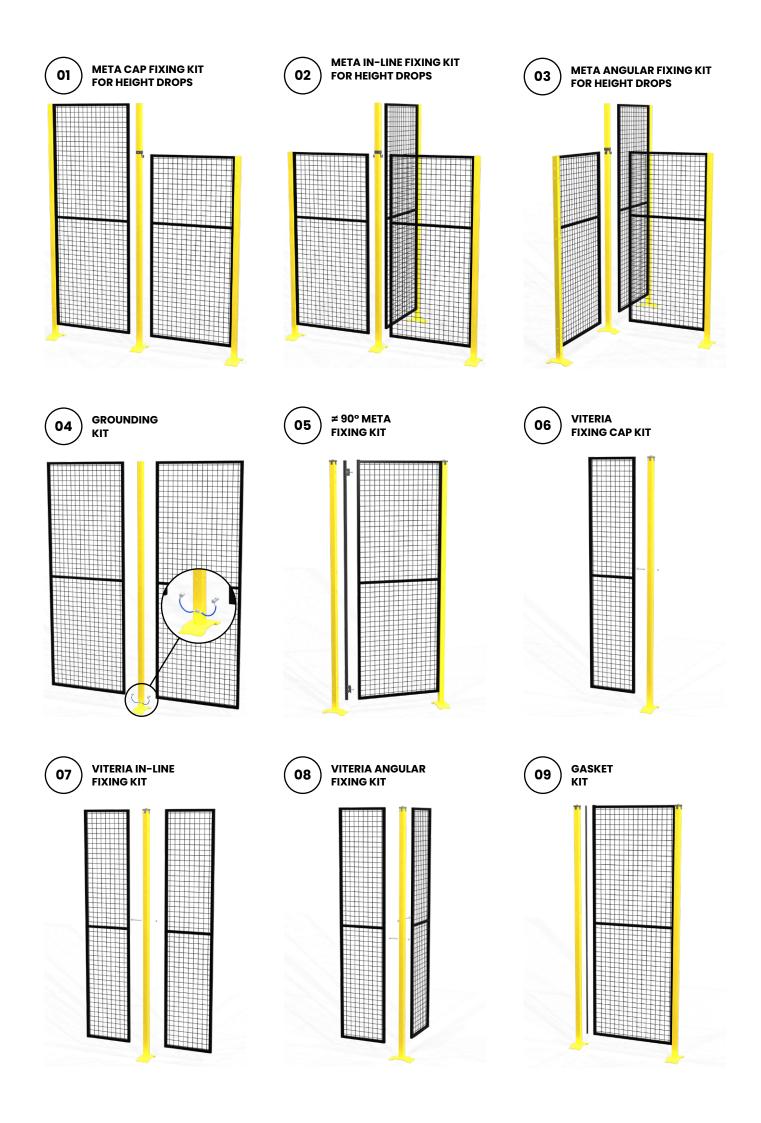

### 01. META CAP FIXING KIT FOR HEIGHT DROP

This accessory is used to fix Meta posts to panels when height drops occur. The cap type is used when there is no in-line restart.

#### **COMPATIBILITY**

Guard systems with frame

### 02. META IN-LINE FIXING KIT FOR HEIGHT DROPS

This accessory is used to fix Meta posts to panels when height drops occur. The in-line type is used when panels restart in-line

## 03. META ANGULAR FIXING KIT FOR HEIGHT DROPS

This accessory is used to fix Meta posts to panels when height drops occur. The angular type is used when panels re-start by forming a 90° angle.

### 04. GROUNDING KIT

This is a mandatory accessory to implement a equipotential bonding circuit for grounding systems as per IEC 60204 standard.

### 05. ≠ 90° META FIXING KIT

This accessory is used to allow panel vertical connection when there is a post restart at an  $\neq$  90° angle.

### 06. VITERIA FIXING CAP KIT

This accessory provides an extra captive screw to improve META posts rigidity. It is used to fix panels vertically to the posts, when no in-line panel restart occurs. It is recommended to increase stability at heights above 2320 mm.

#### COMPATIBILITY

Guard systems with frame

### 07. IN-LINE VITERIA FIXING KIT

This accessory provides an extra captive screw to improve META posts rigidity. It is used to fix panels vertically to the posts, when in-line panel restart occurs.

# 08. ANGULAR VITERIA FIXING KIT

This accessory provides an extra captive screw to improve META posts rigidity. It is used to fix panels vertically to the posts, when 90° angle panel restart occurs.

### 09. GASKET KIT

Rubber accessory used to cover the gap between post and panel, mainly for metal sheet panels, when protection of welding workstation is required in oder to prevent any light infiltration.