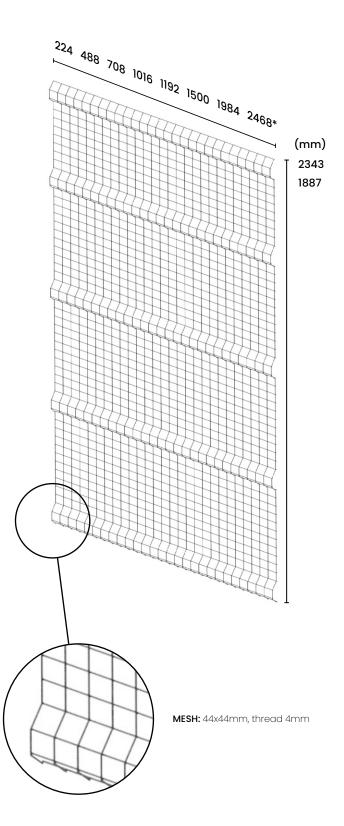

# MODULA RANGE

Accessafe electro-welded mesh safety guard systems in the Modula Range have a 44x44mm mesh, 4 mm thread and present a horizontal bending to guarantee greater stability and stiffness of frameless panels.

### COLOURS (RAL)

All panels undergo epoxy coating process

Other colours upon request

\* available only for 1887 height