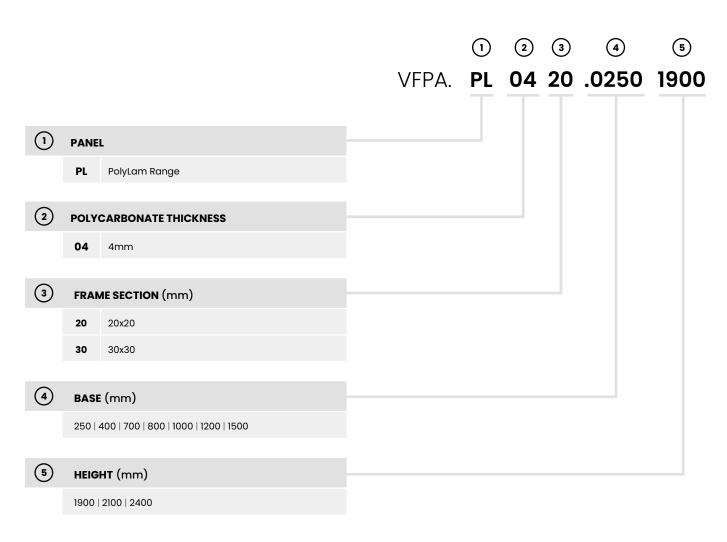

## **COMPOSITE PANELS**

# **POLYLAM RANGE**



#### **COMPATIBILITY**

Panel fixing system - META posts and VITERIA posts

### **COLOURS (RAL)**

Panels undergo epoxy coating



1018

7035

Other colours upon request



#### **CODE STRUCTURE**



#### ISO 14120

Statement of conformity TÜV Nord : DM - 124554-17 in combination with META posts

Self-certification in combination with VITERIA posts

#### ISO 3834-3

Welding 3834-3 ICIM: 3834-100009-00

#### Impact test UNI EN ISO 14120



Accessafe Protection guards have passed the dynamic resistance test from impacts outside the danger area. Test was performed using the PENDULUM TEST procedure as required by UNI EN ISO 14120 standard.