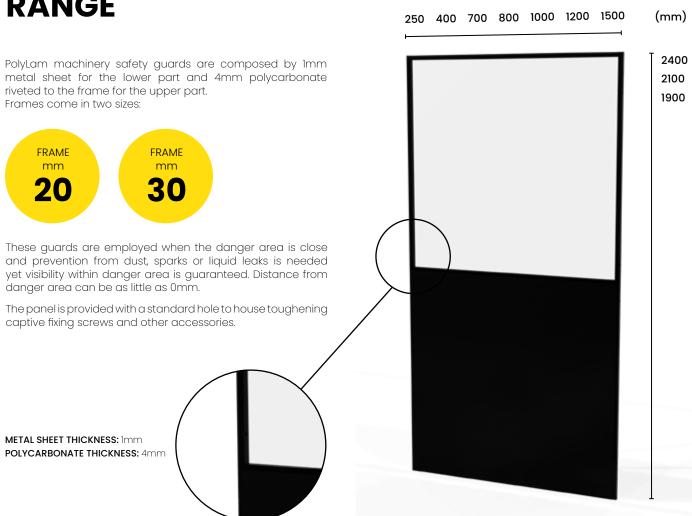

## **COMPOSITE PANELS**

# **POLYLAM RANGE**



#### **COMPATIBILITY**

Panel fixing system - META posts and VITERIA posts

### **COLOURS (RAL)**

Panels undergo epoxy coating



1018

7035

Other colours upon request



#### **CODE STRUCTURE**



#### ISO 14120

Statement of conformity TÜV Nord : DM - 124554-17 in combination with META posts

Self-certification in combination with VITERIA posts

#### ISO 3834-3

Welding 3834-3 ICIM: 3834-100009-00

#### Impact test UNI EN ISO 14120



Accessafe Protection guards have passed the dynamic resistance test from impacts outside the danger area. Test was performed using the PENDULUM TEST procedure as required by UNI EN ISO 14120 standard.