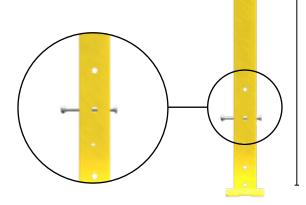

# **VITERIA**

VITERIA posts provide a fast panel-to-post fixing system by means of a captive screw. This system has been developed in conformity with UNI EN ISO 14120, EN 12100 and Machinery Directive 2006/42/CE.