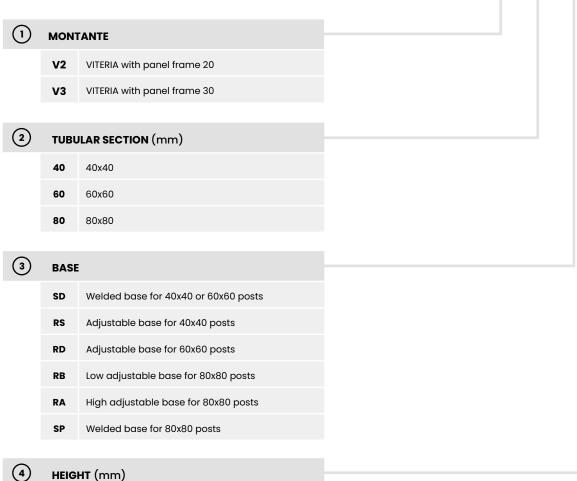

## **CODE STRUCTURE**

① ② ③ ④
VFMA. **V2 40 SD** U. **1080** 

ISO 14120

Self-certification

ISO 3834-3

Welding 3834-3 ICIM: 3834-100009-00

1080 | 1420 | 2020 | 2220 | 2520

Impact test UNI EN ISO 14120