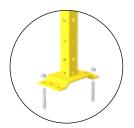

## ADJUSTABLE BASE

**40x40** <sup>2 M8</sup> galvanized steel mechanic plugs

Height adjusting 18mm

PLATE SIZE: 35x155mm

**60x60** 4 M8 galvanized steel mechanic plugs

Height adjusting 25mm