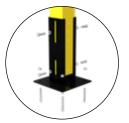

## ADJUSTABLE BASE

**40x40** <sup>2 M8</sup> galvanized steel mechanic plugs

Height adjusting 18mm

PLATE SIZE: 35x155mm

**60x60** 4 M8 galvanized steel mechanic plugs

Height adjusting 25mm

### PLATE SIZE: 192x100 mm

"Shock absorber" function resistance up to 2000N, high resistance central ribbed profile

**80x80** 4 M8 galvanized steel mechanic plugs

Height adjusting 25mm

PLATE SIZE: 200x200mm

**80x80** 4 M8 galvanized steel mechanic plugs

Height adjusting 40mm

PLATE SIZE: 200x200mm