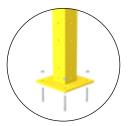

#### WELDED BASE

**40x40** <sup>2 M8</sup> galvanized steel mechanic plugs

**60x60** 4 M8 galvanized steel mechanic plugs