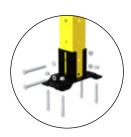

## PLATE SIZE: 192x100mm

"Shock absorber" function resistance up to 2000N, high resistance central ribbed profile.

**80x80** 4 M8 galvanized steel mechanic plugs

PLATE SIZE: 200x200mm

### PLATE SIZE: 192x100 mm

"Shock absorber" function resistance up to 2000N, high resistance central ribbed profile

**80x80** 4 M8 galvanized steel mechanic plugs

Height adjusting 25mm

PLATE SIZE: 200x200mm

**80x80** 4 M8 galvanized steel mechanic plugs

Height adjusting 40mm

PLATE SIZE: 200x200mm