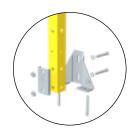

# **POSTS**

# **VITERIA**

VITERIA posts provide a fast panel-to-post fixing system by means of a captive screw. This system has been developed in conformity with UNI EN ISO 14120, EN 12100 and Machinery Directive 2006/42/CE.

## BASE, TUBULAR AND FLOOR FITTING

#### WELDED BASE



**40x40** <sup>2 M8</sup> galvanized steel mechanic plugs

**60x60** 4 M8 galvanized steel mechanic plugs

## PLATE SIZE: 192x100mm

"Shock absorber" function resistance up to 2000N, high resistance central ribbed profile.



**80x80** 4 M8 galvanized steel mechanic plugs

PLATE SIZE: 200x200mm

## ADJUSTABLE BASE



**40x40** <sup>2 M8</sup> galvanized steel mechanic plugs

Height adjusting 18mm

PLATE SIZE: 35x155mm



**60x60** 4 M8 galvanized steel mechanic plugs

Height adjusting 25mm

### PLATE SIZE: 192x100 mm

"Shock absorber" function resistance up to 2000N, high resistance central ribbed profile



**80x80** 4 M8 galvanized steel mechanic plugs

Height adjusting 25mm

PLATE SIZE: 200x200mm



**80x80** 4 M8 galvanized steel mechanic plugs

Height adjusting 40mm

PLATE SIZE: 200x200mm

# COMPATIBILITY

All framed panels

# **COLOURS (RAL)**

All doors undergo epoxu coating process



9005



1018



7035

Other colours upon request.



\* For guards at a height lower than 1400 mm, extra safety measures apply as required by UNI EN ISO 13857 standard.

(mm)

2520

2020

1420

1080 \*

(only 60