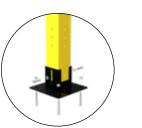

#### WELDED BASE

**40x40** <sup>2 M8</sup> galvanized steel mechanic plugs

**60x60** 4 M8 galvanized steel mechanic plugs

## PLATE SIZE: 192x100mm

"Shock absorber" function resistance up to 2000N, high resistance central ribbed profile.

**80x80** 4 M8 galvanized steel mechanic plugs

PLATE SIZE: 200x200mm