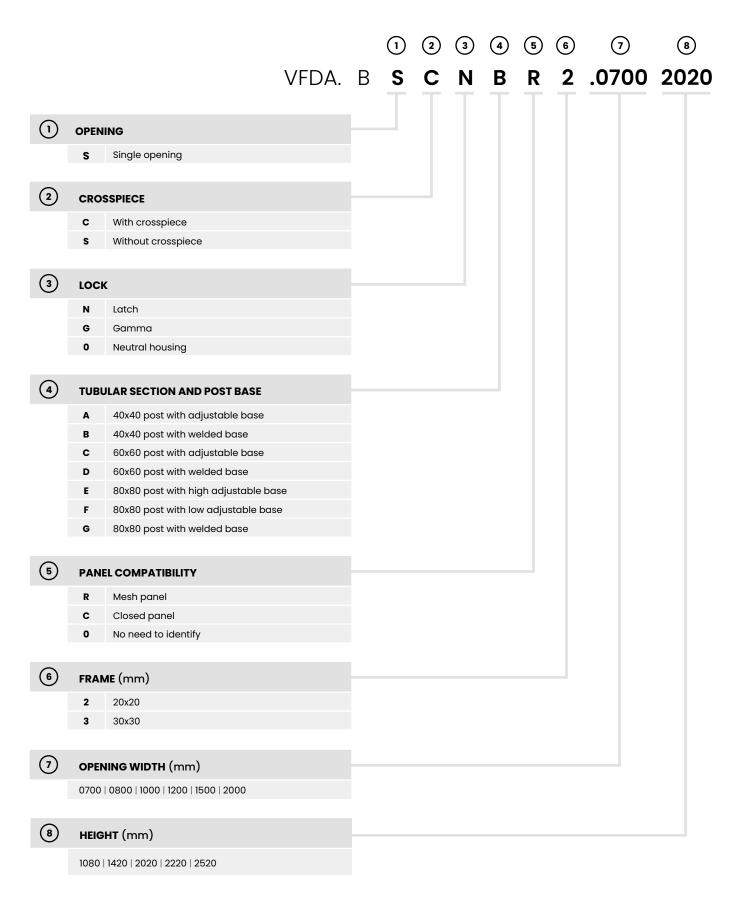

BILITY: ALL FRAMED PANELS

## CROSSPIECE



#### COMPATIBILITY

Doors are compatible with guard systems built with framed panels and META or VITERIA posts

## COLOURS (RAL)

All doors undergo epoxy coating process.



Other colours upon request.

## **BASE, TUBULAR AND FLOOR FITTING**

WELDED BASE

ADJUSTABLE BASE





PLATE SIZE: 35x155mm



80x80 <sup>4 M8</sup> galvanized steel mechanic pluas Height setting 25mm PLATE SIZE: 200x200mm



60x60 <sup>4 M8</sup> galvanized steel mechanic plugs Height setting 25mm

PLATE SIZE: 192x100mm



80x80 <sup>4 M8</sup> galvanized steel mechanic plugs Height setting 40mm PLATE SIZE: 200x200mm



PLATE SIZE: 192x100mm



40x40 <sup>2 M8</sup> galvanized steel mechanic plugs 60x60 <sup>4 M8</sup> galvanized mechanic plugs





#### **CODE STRUCTURE**