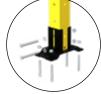

## **BASE, TUBULAR AND FLOOR FITTING**

WELDED BASE

ADJUSTABLE BASE

PLATE SIZE: 35x155mm

80x80 <sup>4 M8</sup> galvanized steel mechanic pluas Height setting 25mm PLATE SIZE: 200x200mm

60x60 <sup>4 M8</sup> galvanized steel mechanic plugs Height setting 25mm

PLATE SIZE: 192x100mm

80x80 <sup>4 M8</sup> galvanized steel mechanic plugs Height setting 40mm PLATE SIZE: 200x200mm

PLATE SIZE: 192x100mm

40x40 <sup>2 M8</sup> galvanized steel mechanic plugs 60x60 <sup>4 M8</sup> galvanized mechanic plugs