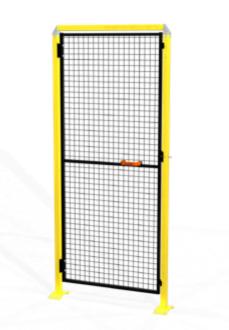

## DOOR

# SINGLE HINGED

Single leaf hinged doors, with zinc coated iron hinges, can be built using all Accessafe ranges of framed panels. The door can be pre assembled at our factory, or it can be supplied as Door in a Box, to be assembled on site. Posts and assembly accessories are supplied but door panels need to be purchased separately. All doors have floor fixing plugs and include UNI EN ISO 14120 captive bolts.