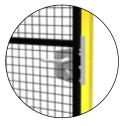

## LOCKS

#### GAMMA

High quality lock with aluminum housing and stainless steel mechanism. It is supplied with a set of 2 anodized aluminum handles. Key lock is available upon request.

COMPATIBILITY: DEDICATED PANELS IN 30mm TUBULAR

LATCH Brass mechanic groove and tongue lock.

COMPATIBILITY: ALL FRAMED PANELS

#### NEUTRAL Lock-free system for optional fitting of accessories such as a safety push bar or safety electronic locks.

COMPATIBILITY: ALL FRAMED PANELS