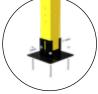

## **BASE, TUBULAR AND FLOOR FITTING**

WELDED BASE

ADJUSTABLE BASE

PLATE SIZE: 35x155mm

80x80 <sup>4 M8</sup> galvanized steel mechanic pluas Height setting 25mm PLATE SIZE: 200x200mm

60x60 <sup>4 M8</sup> galvanized steel mechanic plugs Height setting 25mm