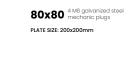

## **BASE, TUBULAR AND FLOOR FITTING**

WELDED BASE

ADJUSTABLE BASE

PLATE SIZE: 35x155mm

80x80 <sup>4 M8</sup> galvanized steel mechanic pluas Height setting 25mm PLATE SIZE: 200x200mm

60x60 <sup>4 M8</sup> galvanized steel mechanic plugs Height setting 25mm

PLATE SIZE: 192x100mm

80x80 <sup>4 M8</sup> galvanized steel mechanic plugs Height setting 40mm PLATE SIZE: 200x200mm

PLATE SIZE: 192x100mm

40x40 <sup>2 M8</sup> galvanized steel mechanic plugs 60x60 <sup>4 M8</sup> galvanized mechanic plugs