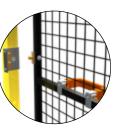

## LOCKS

#### GAMMA

High quality lock with aluminum housing and stainless steel mechanism. It is supplied with a set of 2 anodized aluminum handles. Key lock is available upon request.

COMPATIBILITY: DEDICATED PANELS IN 30mm TUBULAR

LATCH Brass mechanic groove and tongue lock.

COMPATIBILITY: ALL FRAMED PANELS

#### NEUTRAL Lock-free system for optional fitting of accessories such as a safety push bar or safety electronic locks.

COMPATIBILITY: ALL FRAMED PANELS