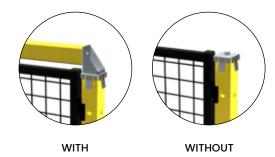

## CROSSPIECE

#### COMPATIBILITY

Doors are compatible with guard systems built with framed panels and META or VITERIA posts