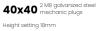

PLATE SIZE: 192x100mm

80x80 <sup>4 M8</sup> galvanized steel mechanic plugs Height setting 40mm PLATE SIZE: 200x200mm

PLATE SIZE: 192x100mm

40x40 <sup>2 M8</sup> galvanized steel mechanic plugs 60x60 <sup>4 M8</sup> galvanized mechanic plugs