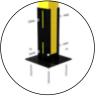

## **BASE, TUBULAR AND FLOOR FITTING**

WELDED BASE

ADJUSTABLE BASE

PLATE SIZE: 35x155mm

80x80 <sup>4 M8</sup> galvanized steel mechanic pluas Height setting 25mm PLATE SIZE: 200x200mm

60x60 <sup>4 M8</sup> galvanized steel mechanic plugs Height setting 25mm