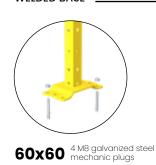

### **BASE, TUBULAR AND FLOOR FITTING** WELDED BASE

PLATE SIZE: 192x100mm

ADJUSTABLE BASE

60x60 <sup>4 M8</sup> galvanized steel mechanic plugs Height setting 25mm

PLATE SIZE: 192x100mm