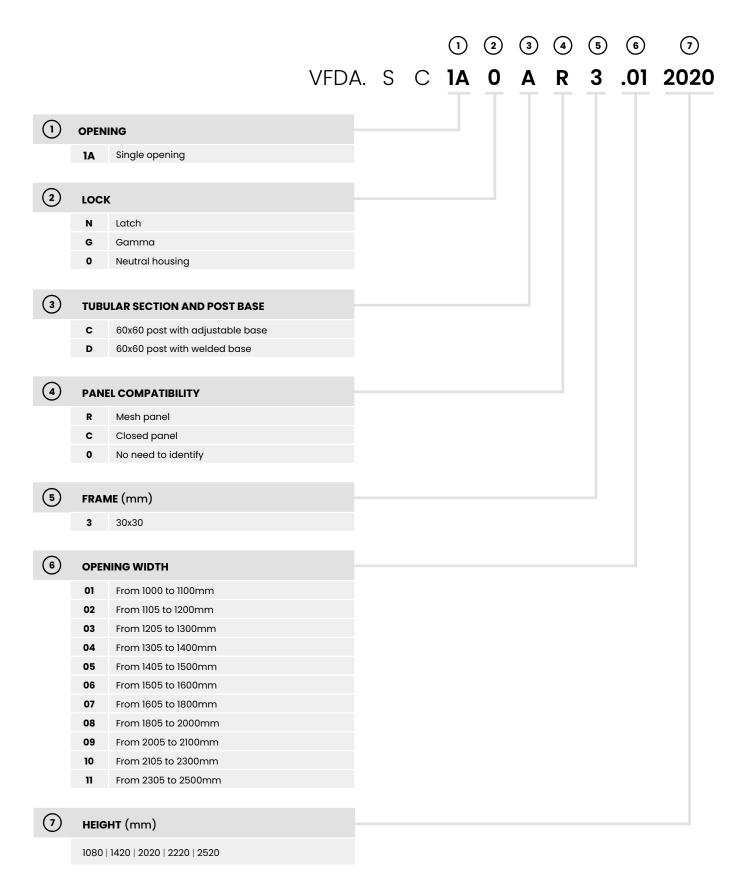

less steel mechanism. It is supplied with a set of 2 anodized aluminum handles. Key lock is available upon request.

COMPATIBILITY: DEDICATED PANELS IN 30mm TUBULAR



LATCH Brass mechanic groove and tongue lock.

COMPATIBILITY: ALL FRAMED PANELS



NEUTRAL

Lock-free system for optional fitting of accessories such as a safety push bar or safety electronic locks.

COMPATIBILITY: ALL FRAMED PANELS

### COMPATIBILITY

Doors are compatible with guard systems built with framed panels and META or VITERIA posts

### **BASE, TUBULAR AND FLOOR FITTING** WELDED BASE



PLATE SIZE: 192x100mm

ADJUSTABLE BASE



60x60 <sup>4 M8</sup> galvanized steel mechanic plugs Height setting 25mm

PLATE SIZE: 192x100mm

## **COLOURS (RAL)**

All doors undergo epoxy coating process.





#### **CODE STRUCTURE**



### **accessafe**