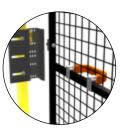

#### GAMMA

High quality lock with aluminum housing and stainless steel mechanism. It is supplied with a set of 2 anodized aluminum handles. Key lock is available upon request.

COMPATIBILITY: DEDICATED PANELS IN 30mm TUBULAR