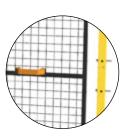

### **BASE, TUBULAR AND FLOOR FITTING** WELDED BASE

PLATE SIZE: 192x100mm

ADJUSTABLE BASE

60x60 <sup>4 M8</sup> galvanized steel mechanic plugs Height setting 25mm

PLATE SIZE: 192x100mm