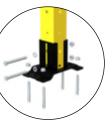

### **BASE, TUBULAR AND FLOOR FITTING** WELDED BASE

PLATE SIZE: 192x100mm

ADJUSTABLE BASE

60x60 <sup>4 M8</sup> galvanized steel mechanic plugs Height setting 25mm

PLATE SIZE: 192x100mm