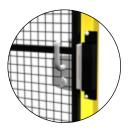

LATCH Brass mechanic groove and tongue lock.

COMPATIBILITY: ALL FRAMED PANELS

NEUTRAL

Lock-free system for optional fitting of accessories such as a safety push bar or safety electronic locks.

COMPATIBILITY: ALL FRAMED PANELS