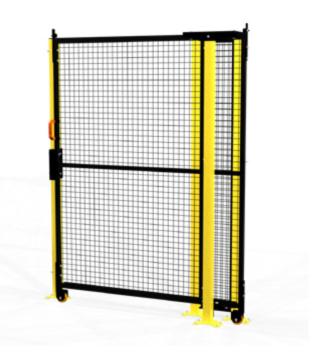

# **SLIDING DOOR**

### **ROLLER BEARINGS AND WHEELS** SINGLE OPENING

The single opening roller bearings and wheels sliding door, featuring ogives which get the door to slide, can be built using any of Accessafe framed panels. The door can be ordered as Door in a Box to be assembled on-site. Accessories and posts for assembly are supplied whereas the door panels need to be purchases separately in T30 version. All doors are provided with floor fixing plugs and captive bolts as per UNI EN ISO14120.