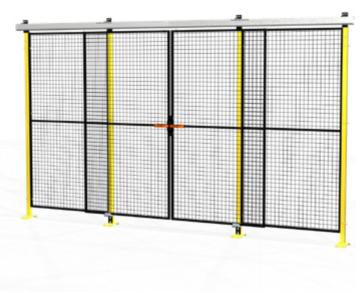

# **UPPER BINARY DOUBLE OPENING**

The upper binary double opening sliding door, featuring an extra-strong aluminum rail fitted to the posts with special quills, can be built using any of Accessafe framed panels. This door can be pre-assembled in the factory or ordered as Door in a Box. Accessories and posts for assembly are supplied whereas the door panels need to be purchased separately. All doors are provided with floor fixing plugs and captive bolts as per UNI EN ISO14120.