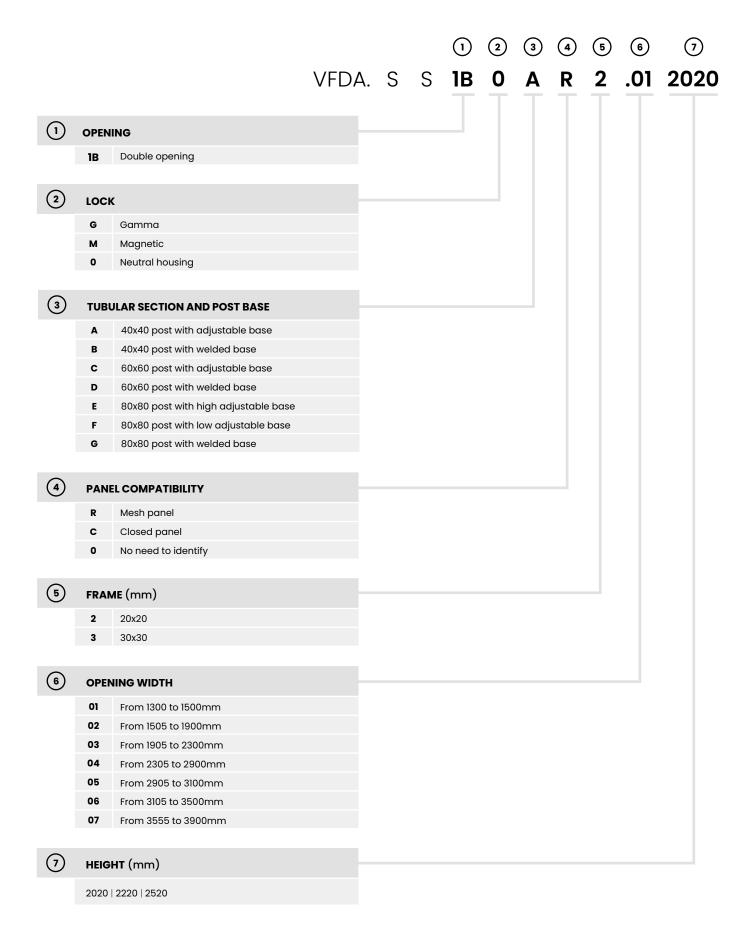

TUBULAR AND FLOOR FITTING

ADJUSTABLE BASE

WELDED BASE \_

**40x40** <sup>2 M8</sup> galvanized steel mechanic plugs

60x60 <sup>4 M8</sup> galvanized mechanic plugs

PLATE SIZE: 192x100mm



**40x40** <sup>2 M8</sup> galvanized steel mechanic plugs

Height setting 18mm



60x60 <sup>4 M8</sup> galvanized steel mechanic plugs

Height setting 25mm



80x80 4 M8 galvanized st

PLATE SIZE: 200x200mm



80x80 4 M8 galvanized stee

Height setting 25mm PLATE SIZE: 200x200mm



80x80 4 M8 galvanized mechanic plugs

Height setting 40mm PLATE SIZE: 200x200mm

#### **COMPATIBILITY**

Doors are compatible with guard systems built with framed panels and META or VITERIA posts

## **COLOURS (RAL)**

All doors undergo epoxy coating process.







Other colours upon request.



#### **CODE STRUCTURE**