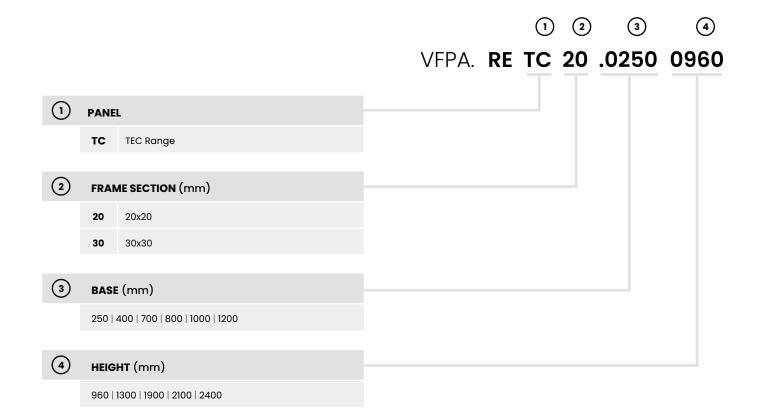

#### **CODE STRUCTURE**

**accessafe** We build safety

ISO 14120

Statement of conformity TÜV Nord : DM - 124554-17 in combination with META posts Self-certification in combination with VITERIA posts

ISO 3834-3 Welding 3834-3 ICIM : 3834-100009-00